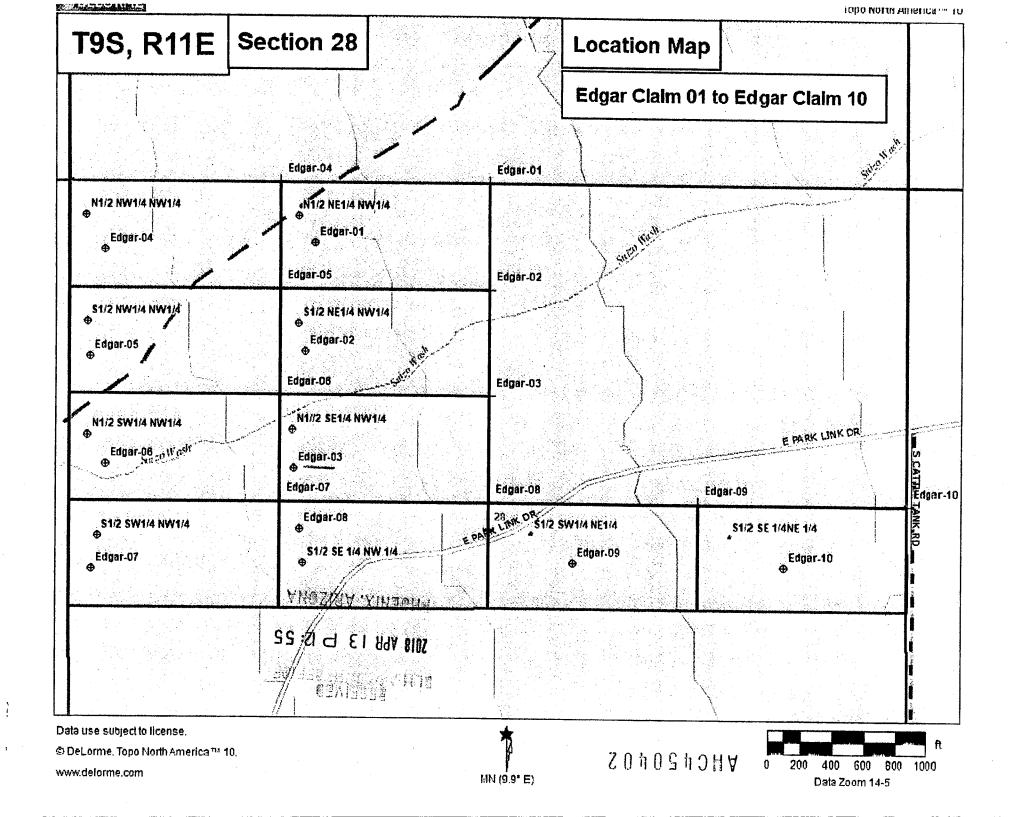

The general course of this claim is East to West and is situated in Pinal County, Arizona.

The claim is 1,320 feet in length and 660 feet in width. This claim runs from the location monument on which the location notice is posted (being the northeast corner of the said claim), approximately 660 feet in a southerly direction to the south end line and 1,320 feet in a westerly direction to the west end line.

The claim is marked by four 2"x2"x4' monuments, one at each corner of the claim.

The location monument on which this notice is posted is situated within Section 28, Township 9 South, Range 11 East, Gila Salt River Base and Meridian, Arizona. This claim encompasses portions of the following quarter section (s), section (s), Township (s) and Range (s)

N1/2 NE1/4 NW1/4 Section 28, Township 9 South, Range 11 East, Gila Salt River Base and Meridian, Arizona.

The locality of this claim with reference to some natural object or permanent monument and additional information (if any) concerning its locality are as follows: NONE