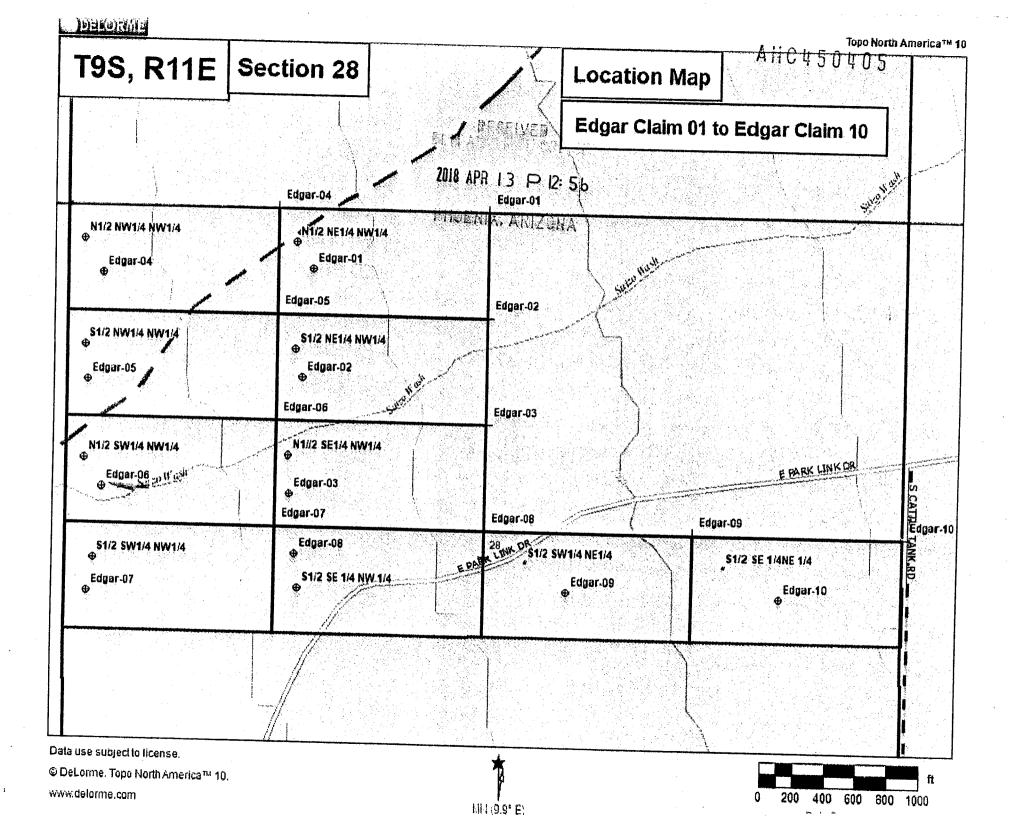

The general course of this claim is East to West and is situated in Pinal County, Arizona.

The claim is 1,320 feet in length and 660 feet in width. This claim runs from the location monument on which the location notice is posted (being the northeast corner of the said claim), approximately 660 feet in a southerly direction to the south end line and 1,320 feet in a westerly direction to the west end line.

The claim is marked by four 2"x2"x4' monuments, one at each corner of the claim.

The location monument on which this notice is posted is situated within Section 28, Township 9 South, Range 11 East, Gila Salt River Base and Meridian, Arizona. This claim encompasses portions of the following quarter section (s), section (s), Township (s) and Range (s)

N1/2 SE1/4 NW1/4 of Section 28, Township 9 South, Range 11 East, Gila Salt River Base and Meridian, Arizona.

The locality of this claim with reference to some natural object or permanent monument and additional information (if any) concerning its locality are as follows: NONE