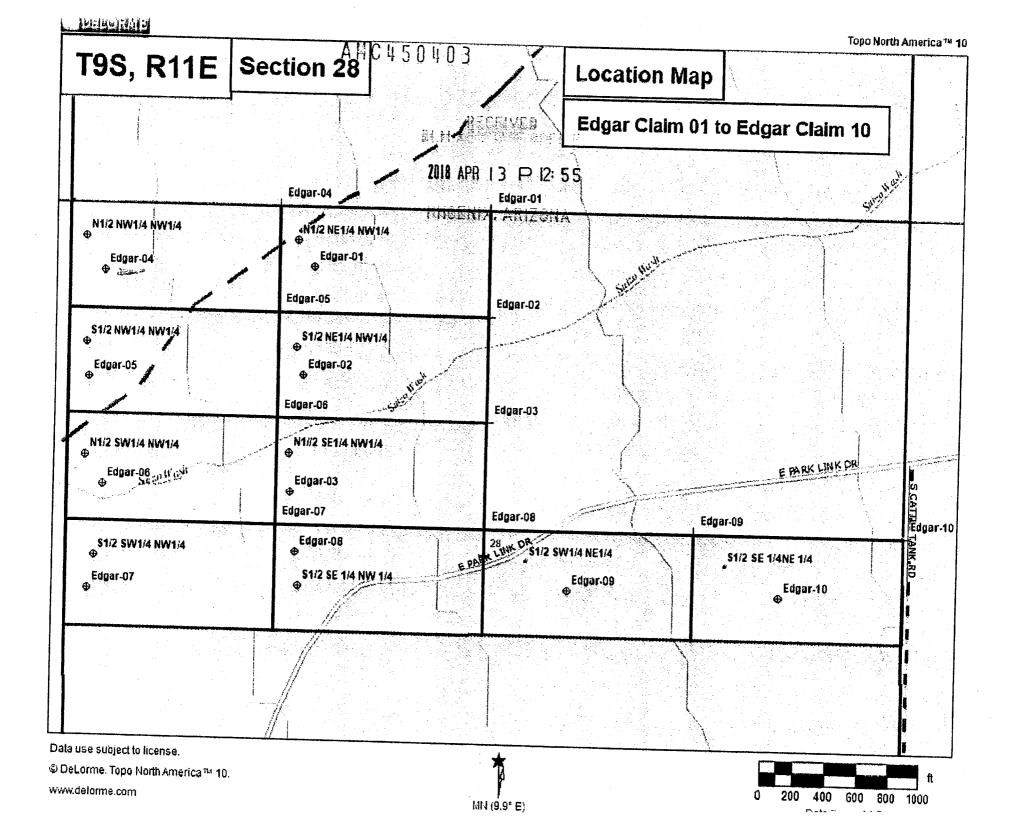

# NOTICE IS HEREBY GIVEN that the Edgar-02 placer mining claim has been located by Edgar Henry whose current mailing address is 1012 Flatbush AVE. Brooklyn, NY 11223-5005

The general course of this claim is East to West and is situated in P

The claim is 1,320 feet in length and 660 feet in width. This claim runs from the location monument on which the location notice is posted (being the northeast corner of the said claim), approximately 660 feet in a southerly direction to the south end line and 1,320 feet in a westerly direction to the west end line.

The claim is marked by four 2"x2"x4' monuments, one at each comer of the claim.

The location monument on which this notice is posted is situated within Section 28, Township 9 South, Range 11 East, Gila Salt River Base and Meridian, Arizona. This claim encompasses portions of the following quarter section (s), section (s), Township (s) and Range (s)

S1/2 NE1/4 NW1/4 of Section 28, Township 9 South, Range 11 East, Gila Salt River Base and Meridian, Arizona.

The locality of this claim with reference to some natural object or permanent monument and additional information (if any) concerning its locality are as follows: NONE