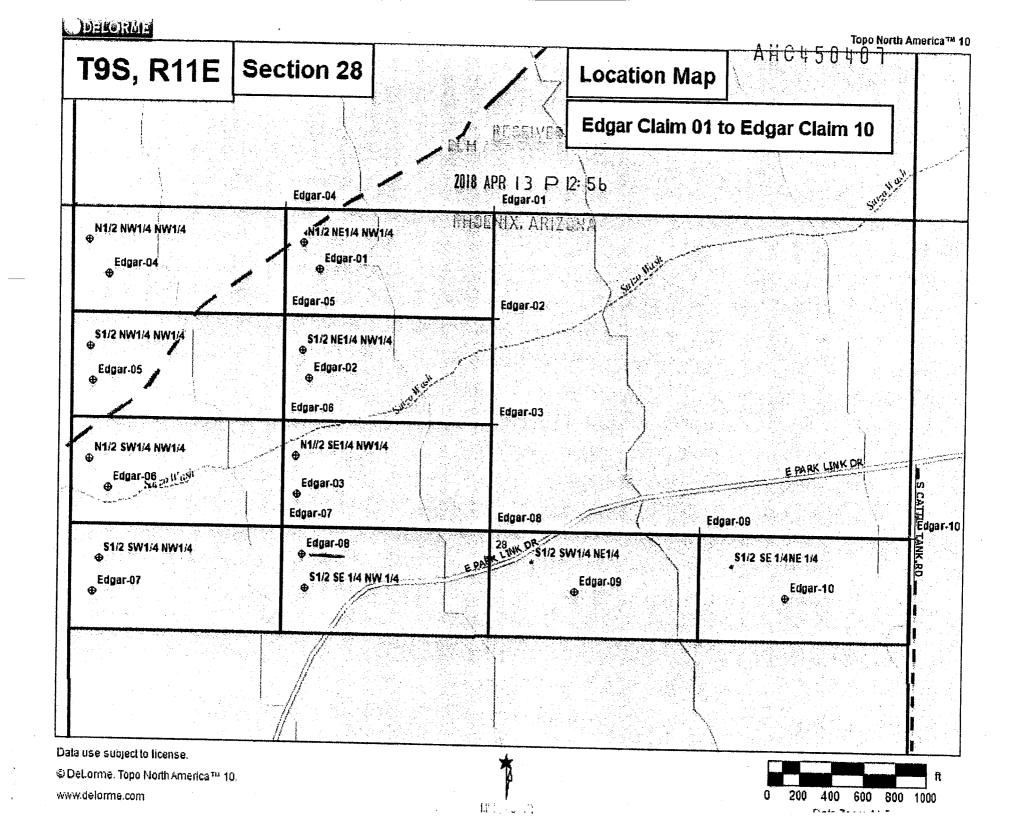

The general course of this claim is East to West and is situated in Pinal County, Arizona.

The claim is 1,320 feet in length and 660 feet in width. This claim runs from the location monument on which the location notice is posted (being the northeast corner of the said claim), approximately 660 feet in a southerly direction to the south end line and 1,320 feet in a westerly direction to the west end line.

The claim is marked by four 2"x2"x4' monuments, one at each corner of the claim.

The location monument on which this notice is posted is situated within Section 28, Township 9 South, Range 11 East, Gila Salt River Base and Meridian, Arizona. This claim encompasses portions of the following quarter section (s), section (s), Township (s) and Range (s)

N1/2 NE1/4 NW1/4 Section 28, Township 9 South, Range 11 East, Gila Salt River Base and Meridian, Arizona.

The locality of this claim with reference to some natural object or permanent monument and additional information (if any) concerning its locality are as follows: NONE

S1/2 NE1/4 NW1/4 of Section 28, Township 9 South, Range 11 East, Gila Salt River Base and Meridian, Arizona.

The locality of this claim with reference to some natural object or permanent monument and additional information (if any) concerning its locality are as follows: NONE

N1/2 SE1/4 NW1/4 of Section 28, Township 9 South, Range 11 East, Gila Salt River Base and Meridian, Arizona.

The locality of this claim with reference to some natural object or permanent monument and additional information (if any) concerning its locality are as follows: NONE

N1/2 NW1/4 NW1/4 of Section 28, Township 9 South, Range 11 East, Gila Salt River Base and Meridian, Arizona.

The locality of this claim with reference to some natural object or permanent monument and additional information (if any) concerning its locality are as follows: NONE

S1/2 NW1/4 NW1/4 of Section 28, Township 9 South, Range 11 East, Gila Salt River Base and Meridian, Arizona.

The locality of this claim with reference to some natural object or permanent monument and additional information (if any) concerning its locality are as follows: NONE

N1/2 SW1/4 NW1/4 of Section 28, Township 9 South, Range 11 East, Gila Salt River Base and Meridian, Arizona.

The locality of this claim with reference to some natural object or permanent monument and additional information (if any) concerning its locality are as follows: NONE