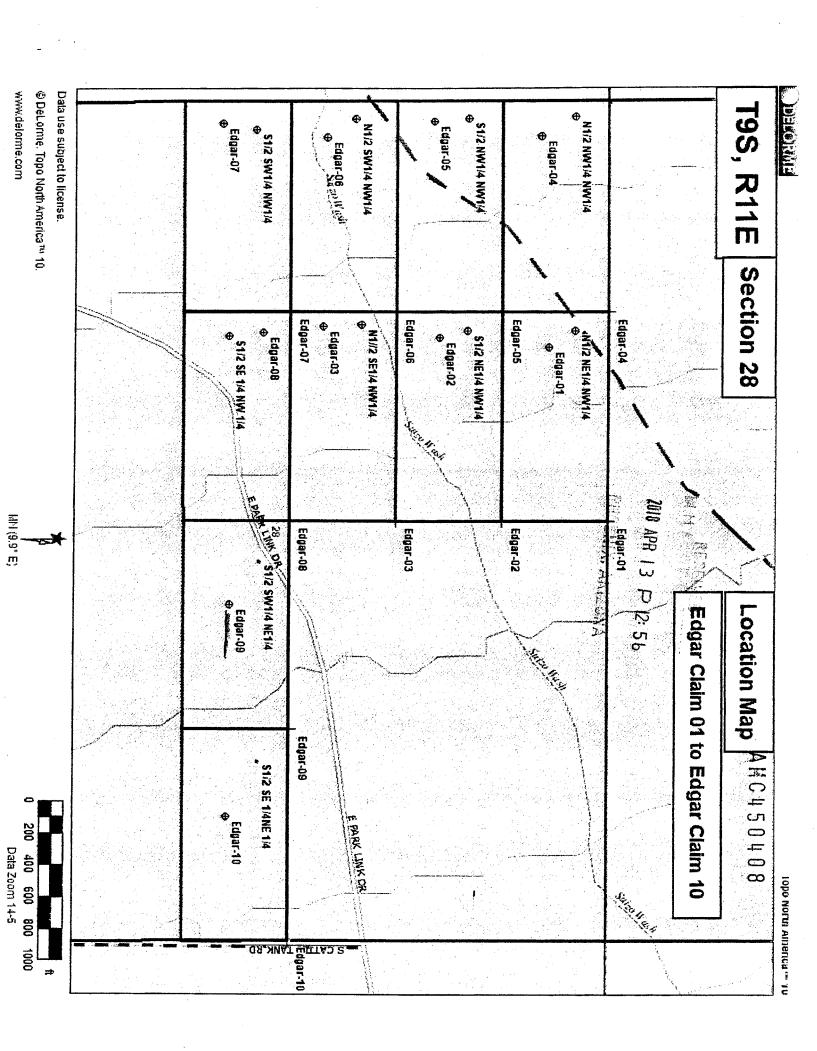

The general course of this claim is East to West and is situated in Pinal County, Arizona.

The claim is 1,320 feet in length and 660 feet in width. This claim runs from the location monument on which the location notice is posted (being the northeast corner of the said claim), approximately 660 feet in a southerly direction to the south end line and 1,320 feet in a westerly direction to the west end line.

The claim is marked by four 2"x2"x4' monuments, one at each corner of the claim.

The location monument on which this notice is posted is situated within Section 28, Township 9 South, Range 11 East, Gila Salt River Base and Meridian, Arizona. This claim encompasses portions of the following quarter section (s), section (s), Township (s) and Range (s)

N1/2 NE1/4 NW1/4 Section 28, Township 9 South, Range 11 East, Gila Salt River Base and Meridian, Arizona.

The locality of this claim with reference to some natural object or permanent monument and additional information (if any) concerning its locality are as follows: NONE

S1/2 NE1/4 NW1/4 of Section 28, Township 9 South, Range 11 East, Gila Salt River Base and Meridian, Arizona.

The locality of this claim with reference to some natural object or permanent monument and additional information (if any) concerning its locality are as follows: NONE

N1/2 SE1/4 NW1/4 of Section 28, Township 9 South, Range 11 East, Gila Salt River Base and Meridian, Arizona.

The locality of this claim with reference to some natural object or permanent monument and additional information (if any) concerning its locality are as follows: NONE

N1/2 NW1/4 NW1/4 of Section 28, Township 9 South, Range 11 East, Gila Salt River Base and Meridian, Arizona.

The locality of this claim with reference to some natural object or permanent monument and additional information (if any) concerning its locality are as follows: NONE

S1/2 NW1/4 NW1/4 of Section 28, Township 9 South, Range 11 East, Gila Salt River Base and Meridian, Arizona.

The locality of this claim with reference to some natural object or permanent monument and additional information (if any) concerning its locality are as follows: NONE

N1/2 SW1/4 NW1/4 of Section 28, Township 9 South, Range 11 East, Gila Salt River Base and Meridian, Arizona.

The locality of this claim with reference to some natural object or permanent monument and additional information (if any) concerning its locality are as follows: NONE